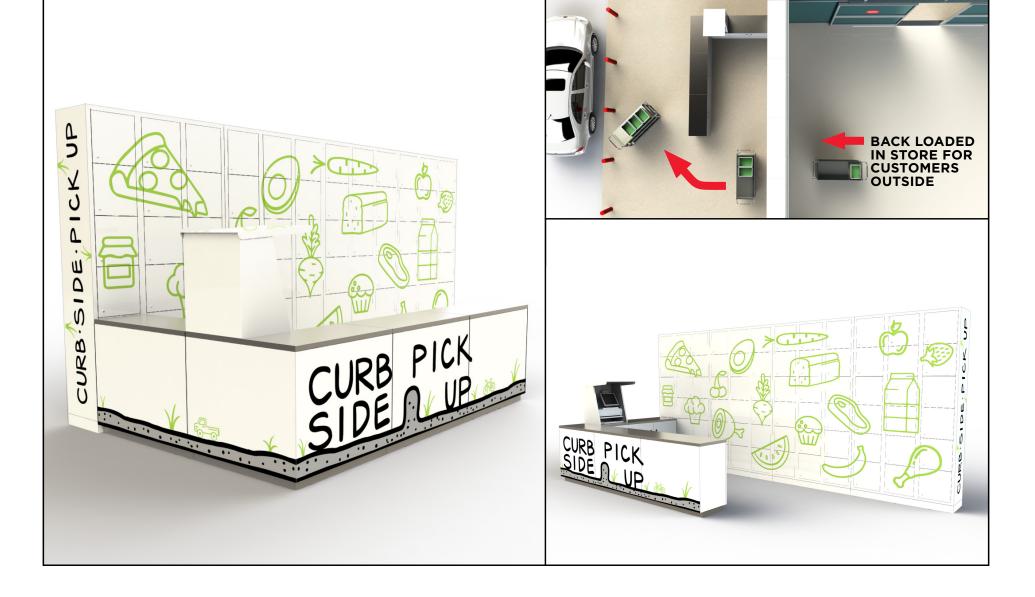

## CURBSIDE ADDOBOX

Help employees distribute items in store to customers curbside.

## CURBSIDE CASHWRAP

Help limit in store contact by servicing customers safely outdoors.

### COUNTERTOP CASH WRAP HOOD

Help limit in store transactions by servicing customers curbside.