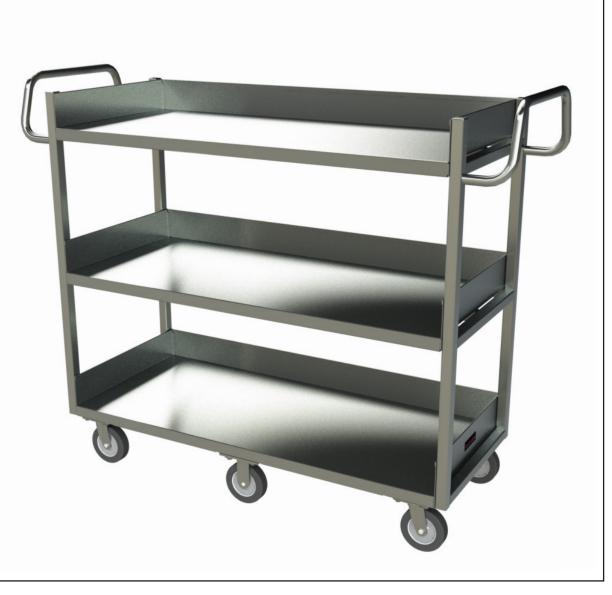

## MATERIAL HANDLING CART

Help customers isolate by delivering essentials to the safety of their vehicles.

#### **PRODUCT SPECIFICATIONS:**

- Material: Aluminum
- Designed and fabricated for outdoor use
- Weather resistant
- Durable construction
- Ergonomic handling
- Pricing on demand

### DES-03648-05 W 60" | D 21" | H 48"

Email for pricing and lead times: sales@artitalia.com

**CURBSIDE PICK-UP** 

With the surge in online orders and the affect it has on delivery due to increased order volume, stores are looking for solutions that will allow their clients to order online and pick up in-store, or rather, the store front! Artitalia Group has created a solution that has fantastic curb appeal—Curbside Pick-Up for online orders.