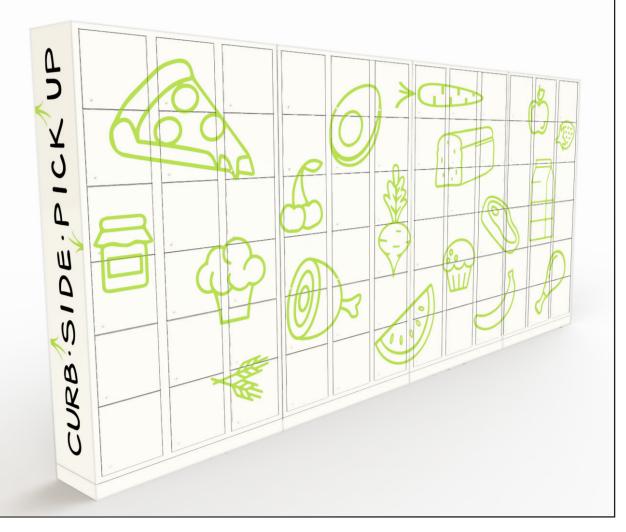

## CURBSIDE ADDOBOX

Help employees distribute items in store to customers curbside.

### **PRODUCT SPECIFICATIONS:**

- Material: Aluminum
- Designed and fabricated for outdoor use
- Weather resistant
- Back loaded locker system
- Automated or keyed versions available
- Addobox details
- Pricing on demand

### DES-03648-01 W 60" | D 19" | H 110"

Email for pricing and lead times: sales@artitalia.com