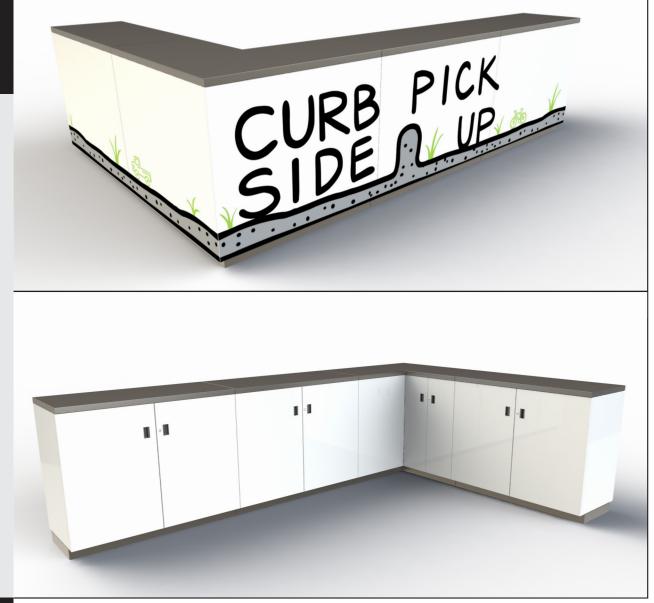

## CURBSIDE CASHWRAP

Help limit in store contact by servicing customers safely outdoors.

### **PRODUCT SPECIFICATIONS:**

- Material: Stainless steel and aluminum
- Designed and fabricated for outdoor use
- Weather resistant
- Secured storage
- Wire management
- Pricing on demand

### DES-03648-02 L 140" | D 92" | H 40"

Email for pricing and lead times: sales@artitalia.com