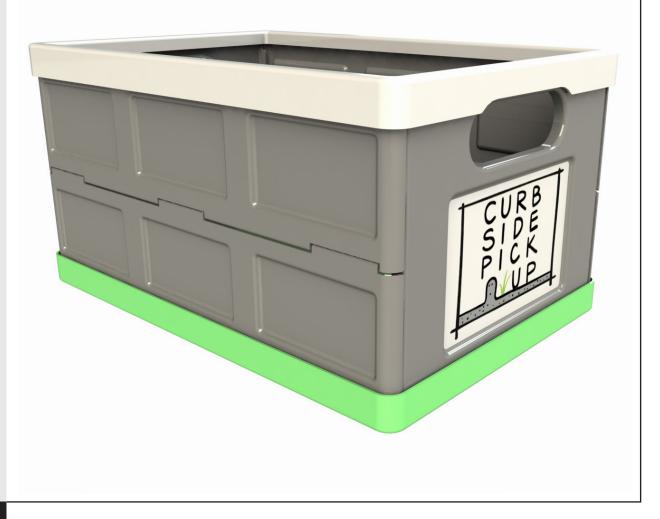

### COLLAPSIBLE BASKET

Help employees and customers efficiently distribute essential items.

### **PRODUCT SPECIFICATIONS:**

- Material: Germicidal plastic
- Designed and fabricated for outdoor use
- Weather resistant
- Collapsible
- Pricing on demand

Email for pricing and lead times: sales@artitalia.com