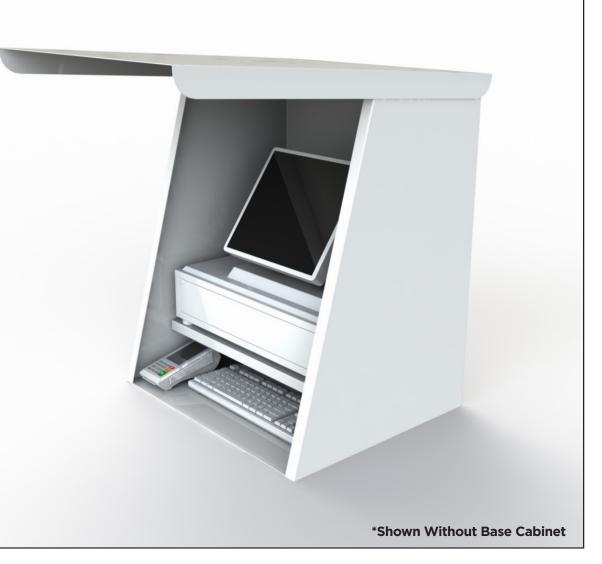

### COUNTERTOP CASH WRAP HOOD

Help limit in store transactions by servicing customers curbside.

### **PRODUCT SPECIFICATIONS:**

- Material: Aluminum
- Designed and fabricated for outdoor use
- Weather resistant
- Securable hood for electronics
- Props for reference only
- Pricing on demand

### DES-03648-03 W 25" | D 21" | H 30"

Email for pricing and lead times: sales@artitalia.com