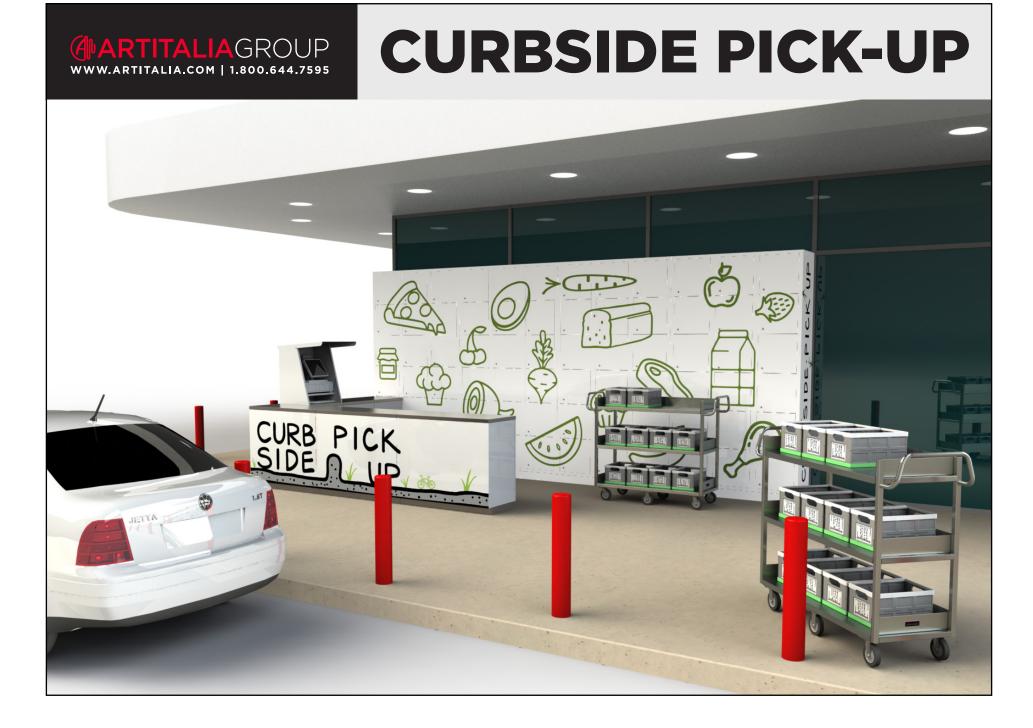

### DES-03648-05 W 60" | D 21" | H 48"

Email for pricing and lead times: sales@artitalia.com

**CURBSIDE PICK-UP** 

With the surge in online orders and the affect it has on delivery due to increased order volume, stores are looking for solutions that will allow their clients to order online and pick up in-store, or rather, the store front! Artitalia Group has created a solution that has fantastic curb appeal—Curbside Pick-Up for online orders.

Coupled and optimized with our secure ADDOBOX locker system to distribute essential grocery items, head to the store when your order is ready and park in the designated area. A store associate will process your order once you arrived by use of curbside cash wrap complete with store peripherals to safely service customers outdoors. Additionally, with our material handling carts and curbside collapsible basket, treat your customers to exceptional customer service by delivering their orders with minimal contact.

Increase your store's curb appeal with Artitalia Group's Curbside Pick-Up solution